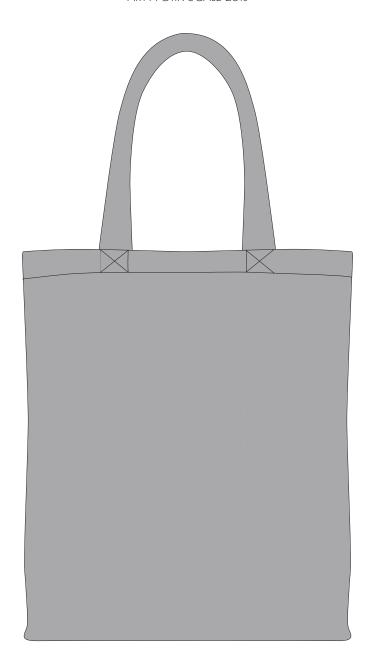

Your Ref: Quantity: Product Code: QB0560
Our Ref: Version: 1 Product Colour: GREY

**PRINTING CONCERNS:** 

We stock this item in the following colours

## **MADERIA THREAD COLOUR**

Colour 1

Colour 2

Colour 3

Colour 4

ARTWORK SCALE 25%

Product Image for visualisation - colours may vary

| ARTWORK SCALE 100%                |    |
|-----------------------------------|----|
| Max embroidery area: 120mm x 70mm |    |
| ,                                 |    |
|                                   |    |
|                                   |    |
|                                   | 1  |
|                                   | i  |
|                                   |    |
|                                   |    |
|                                   | į. |
|                                   |    |
|                                   |    |
|                                   | 1  |
|                                   | i  |
|                                   |    |
|                                   |    |
|                                   | i  |
|                                   |    |
|                                   |    |
|                                   | 1  |
|                                   | i. |
|                                   | 1  |
|                                   |    |
|                                   | į. |
|                                   |    |
|                                   |    |
|                                   |    |